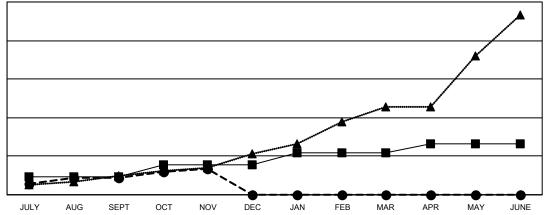

## GOALS AND ACTUAL NEW CLUBS CUMULATIVE

- ■ - CURRENT YEAR GOALS FOR NEW CLUBS

CURRENT YEAR ACTUAL NEW CLUBS

▲ - LAST YEAR ACTUAL NEW CLUBS