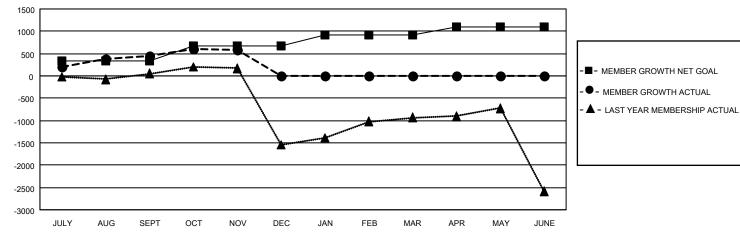

## GAT MONTHLY MEMBERSHIP PROGRESS REPORT

Multiple District 3233

Results as of: 11/30/2020

**LOCATION: INDIA** 

| Clubs         |               |             |               | Members               |                        |                         |                                                    |  |
|---------------|---------------|-------------|---------------|-----------------------|------------------------|-------------------------|----------------------------------------------------|--|
|               | RESULTS FOR   | R 2020-2021 |               | RESULTS FOR 2020-2021 |                        |                         |                                                    |  |
| QUARTER       | NEW CLUB GOAL | NEW CLUBS   | DROPPED CLUBS | QUARTER MEME          | BER GROWTH NET<br>GOAL | MEMBER GROWTH<br>ACTUAL | DROPPED<br>MEMBERS ACTUAL<br>(including transfers) |  |
| JULY/AUG/SEPT | 19            | 18          | 1             | JULY/AUG/SEPT         | 340                    | 1,047                   | 428                                                |  |
| OCT/NOV/DEC   | 12            | 9           | 0             | OCT/NOV/DEC           | 335                    | 329                     | 171                                                |  |
| JAN/FEB/MAR   | 13            | 0           | 0             | JAN/FEB/MAR           | 235                    | 0                       | 0                                                  |  |
| APR/MAY/JUNE  | 9             | 0           | 0             | APR/MAY/JUNE          | 190                    | 0                       | 0                                                  |  |

## GOALS AND ACTUAL MEMBERS CUMULATIVE

| DROPPED CLUBS: 1           |     | 197 CLUBS OF 838 ADDED 1 OR MORE<br>NEW MEMBERS | GENDER DISTRIBUTION  MALE 14,152 (67.62%) |                |       |
|----------------------------|-----|-------------------------------------------------|-------------------------------------------|----------------|-------|
| DROPPED MEMBERS            |     |                                                 | FEMALE                                    | 6,777 (32.38%) |       |
| DECEASED                   | 30  | CLICK HERE FOR CUMULATIVE                       | TOTAL FAMILY UNIT MEMBERS                 |                | 7,512 |
| CLUB CANCELLED 0 OTHER 569 |     | MEMBERSHIP DATA                                 | FAMILY MEMBERS PAYING HALF DUES           |                | 4,182 |
|                            |     |                                                 |                                           |                |       |
| TOTAL                      | 599 |                                                 | 5525                                      |                |       |